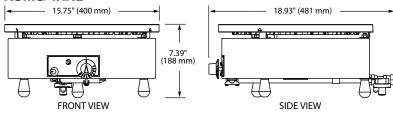

#### SPECIFICATIONS Crepe Makers - Gas

| Model <sup>*</sup> | Item No.    | Description                  | Dimensions (W x D x H)                          | Burner Power<br>(BTU/HR) | Burner<br>Power (kW) | Manifold<br>Pressure <sup>⇔</sup> | Burner<br>Orifice Size <sup>☆</sup> | Unit Weight*    |
|--------------------|-------------|------------------------------|-------------------------------------------------|--------------------------|----------------------|-----------------------------------|-------------------------------------|-----------------|
| KCMG-1RND          | KCMG.1RND22 | Single,<br>Round Frame       | 15.75" x 18.93" x 7.39"<br>(400 x 481 x 188 mm) | 21515                    | 6.3                  | 7 in WC                           | 250 µm                              | 35 lbs. (16 kg) |
| KCMG-1RCT          | KCMG.1RCT22 | Single,<br>Rectangular Frame | 16.93" x 20.52" x 7.50"<br>(430 x 521 x 191 mm) | 21515                    | 6.3                  | 7 in WC                           | 250 µm                              | 45 lbs. (21 kg) |
| KCMG-2RCT          | KCMG.2RCT41 | Dual,<br>Rectangular Frame   | 33.86" x 20.52" x 7.62"<br>(860 x 521 x 194 mm) | 40640                    | 11.9                 | 6.3 in WC                         | 250 µm                              | 90 lbs. (41 kg) |