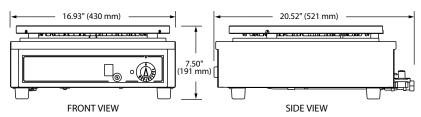

#### **KCMG-1RCT**

#### SPECIFICATIONS Crepe Makers - Gas

| Model <sup>*</sup> | Item No.    | Description                  | Dimensions (W x D x H)                          | Burner Power<br>(BTU/HR) | Burner<br>Power (kW) | Manifold<br>Pressure <sup>⇔</sup> | Burner<br>Orifice Size <sup>☆</sup> | Unit Weight*    |
|--------------------|-------------|------------------------------|-------------------------------------------------|--------------------------|----------------------|-----------------------------------|-------------------------------------|-----------------|
| KCMG-1RND          | KCMG.1RND22 | Single,<br>Round Frame       | 15.75" x 18.93" x 7.39"<br>(400 x 481 x 188 mm) | 21515                    | 6.3                  | 7 in WC                           | 250 µm                              | 35 lbs. (16 kg) |
| KCMG-1RCT          | KCMG.1RCT22 | Single,<br>Rectangular Frame | 16.93" x 20.52" x 7.50"<br>(430 x 521 x 191 mm) | 21515                    | 6.3                  | 7 in WC                           | 250 µm                              | 45 lbs. (21 kg) |
| KCMG-2RCT          | KCMG.2RCT41 | Dual,<br>Rectangular Frame   | 33.86" x 20.52" x 7.62"<br>(860 x 521 x 194 mm) | 40640                    | 11.9                 | 6.3 in WC                         | 250 µm                              | 90 lbs. (41 kg) |