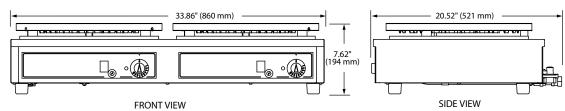

#### KCMG-2RCT

#### SPECIFICATIONS Crepe Makers - Gas

| Model <sup>*</sup> | Item No.    | Description                  | Dimensions (W x D x H)                          | Burner Power<br>(BTU/HR) | Burner<br>Power (kW) | Manifold<br>Pressure <sup>⇔</sup> | Burner<br>Orifice Size <sup>☆</sup> | Unit Weight*    |
|--------------------|-------------|------------------------------|-------------------------------------------------|--------------------------|----------------------|-----------------------------------|-------------------------------------|-----------------|
| KCMG-1RND          | KCMG.1RND22 | Single,<br>Round Frame       | 15.75" x 18.93" x 7.39"<br>(400 x 481 x 188 mm) | 21515                    | 6.3                  | 7 in WC                           | 250 µm                              | 35 lbs. (16 kg) |
| KCMG-1RCT          | KCMG.1RCT22 | Single,<br>Rectangular Frame | 16.93" x 20.52" x 7.50"<br>(430 x 521 x 191 mm) | 21515                    | 6.3                  | 7 in WC                           | 250 µm                              | 45 lbs. (21 kg) |
| KCMG-2RCT          | KCMG.2RCT41 | Dual,<br>Rectangular Frame   | 33.86" x 20.52" x 7.62"<br>(860 x 521 x 194 mm) | 40640                    | 11.9                 | 6.3 in WC                         | 250 µm                              | 90 lbs. (41 kg) |