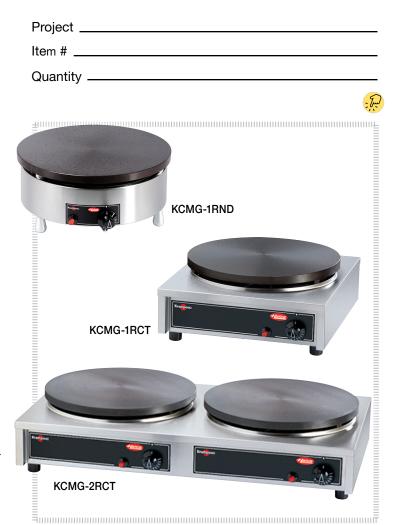

# **Crepe Makers - Gas**

Models: KCMG-1RND, -1RCT, -2RCT

The Hatco®/Krampouz® Gas Crepe Makers cook continuous, excellent-quality cepes for commercial kitchens and display cooking locations. The adjustable temperature control enables operators to cook consistent quality crepes from a variety of different batters. The exclusive, large diameter 8-branch burner provides exceptional heat distribution over the entire griddle for even and fast cooking.

## Standard features

- The Gas Crepe Makers come set for natural gas hook-up, and includes orifices for propane conversion
- Stainless steel frame, with a cast iron griddle, is designed for quality and durability
- Featuring large diameter 8-branch burner(s) that give a temperature range of up to 570°F (300°C). The burners insulation system prevents heat loss and contributes to even heating and cooking performance
- · Gas crepe makers are equipped with a heat-activated safety thermocouple that will cut off gas supply to the unit if the burner flame goes out accidentally
- Single or double griddle crepe makers
- Griddle diameters are 15.75" (400 mm)
- Comes with a spreader and spatula

#### **KCMG-1RND**

#### **KCMG-1RCT**

#### KCMG-2RCT